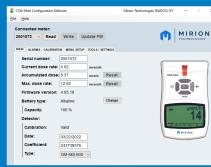

#### **INCLUDED IN THIS KIT**

- 1233-300 Area Monitor Base Unit
- 1233-343 RDS-Med Area Detector and Survey Meter
- 1233-345 CSW-Med software for advanced configurations of the RDS-Med Survey Meter

#### SYSTEM COMPONENTS

CSW-Med software for advanced configurations of the RDS-Med Survey Meter

Available Through Mirion Medical Companies: Capintec & Sun Nuclear

Health Physics for Healthcare solutions enable radiation monitoring in healthcare applications — a critical aspect of safety and compliance for all facilities using radiation in patient diagnosis and care.