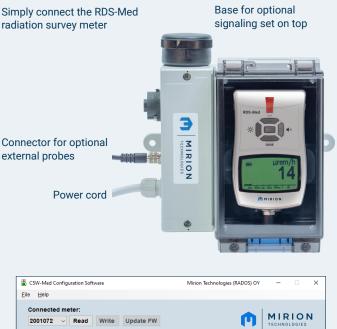

The versatile design allows for both a fixed installation – for reliable, continuous radiation monitoring - and for use as a portable survey meter.

A transparent cover offers an at-a-glance view of detector results on the meter.

### **FEATURES**

- Fixed installation for continuous radiation monitorina
- Integrated survey meter can easily be removed for room surveys and contamination checks

- Includes Bluetooth<sup>®</sup> Low Energy communication capabilities
- ✓ Includes CSW-Med<sup>™</sup> software for advanced and simplified configuration
- Easily expandable with external accessories and additional probes

#### **INCLUDED IN THIS KIT**

- 1233-300 Area Monitor Base Unit
- 1233-343 RDS-Med Area Detector and Survey Meter
- 1233-345 CSW-Med software for advanced configurations of the RDS-Med Survey Meter