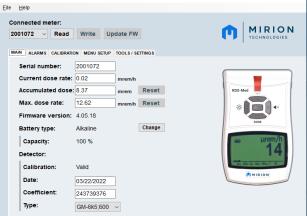

#### **INCLUDED IN THIS KIT**

- 1233-300 Area Monitor Base Unit
- 1233-343 RDS-Med Area Detector and Survey Meter
- 1233-345 CSW-Med software for advanced configurations of the RDS-Med Survey Meter

#### SYSTEM COMPONENTS

CSW-Med software for advanced configurations of the RDS-Med Survey Meter

Available Through Mirion Medical Companies: Capintec & Sun Nuclear

Health Physics for Healthcare solutions enable radiation monitoring in healthcare applications — a critical aspect of safety and compliance for all facilities using radiation in patient diagnosis and care.